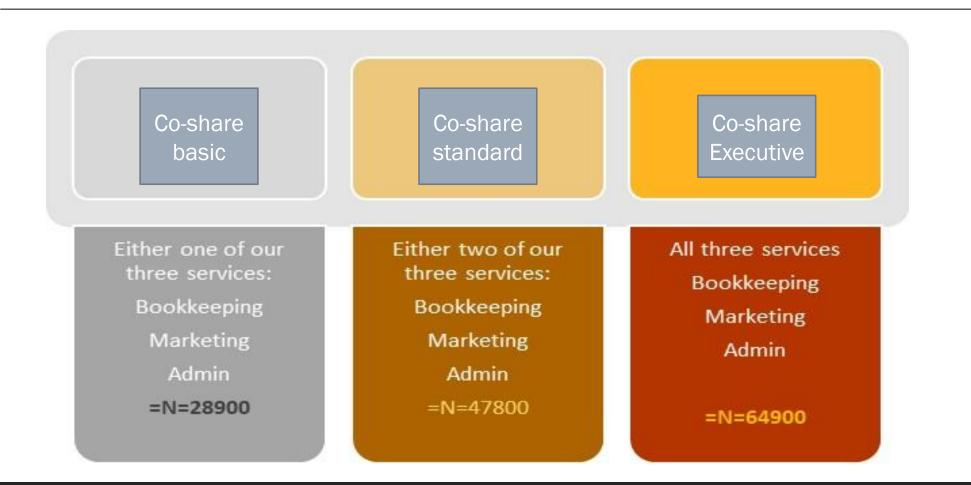

| No        | No        | =N=24,900 | No         |  |
| Hotdesk (Non-dedicated           | No           | =N=3,000  | =N=10,900 | No        | No         |  |
| space)                           |              |           |           |           |            |  |
| Meeting Room                     | =N=7,500*    | =N=35,000 | No        | No        | No         |  |
| *1-hour rate                     | =N=45,000**  |           |           |           |            |  |
| ** 10-hours-rate                 | =N=80,000*** |           |           |           |            |  |
| ***20-hours-rate                 |              |           |           |           |            |  |

Packages can be combined. Custom packages available. Reserve a workspace & meeting room



#### Virtual Assistant Plan